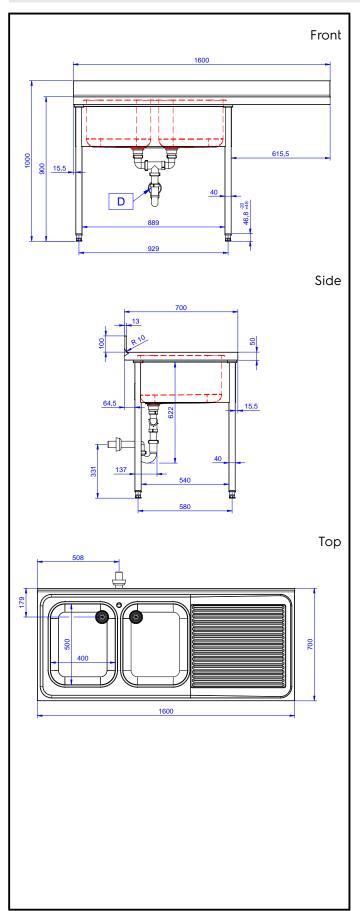

## **Key Information:**

External dimensions, Width:

133195 (NDBD1617R)1600 mmExternal dimensions, Depth:700 mmExternal dimensions, Height:1000 mmUpstand Dimensions, Height:100 mmUpstand Dimensions, Depth:13 mmUpstand Dimensions, Radius:R=14

Bowls number 2

Bowl dimensions 400X500XH250

Worktop thickness: 0 mm Net weight: 51 kg